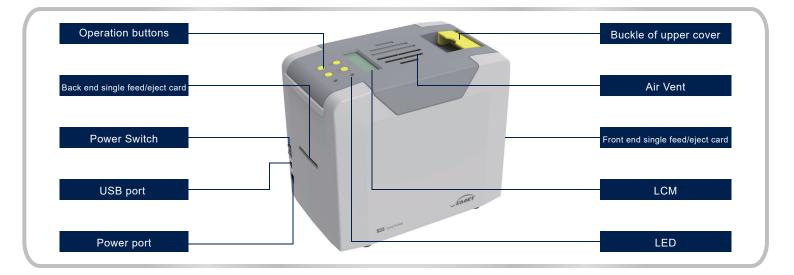

## **Technical Parameter**

| Model                  | S25 / Desktop Single-sided Card Printer                                                                                                                                                                                                                                                                                                                                                                                    |
|------------------------|----------------------------------------------------------------------------------------------------------------------------------------------------------------------------------------------------------------------------------------------------------------------------------------------------------------------------------------------------------------------------------------------------------------------------|
| Specifications         | 244 × 160 × 208 (mm), 3.4Kg                                                                                                                                                                                                                                                                                                                                                                                                |
| Interfaces             | USB2.0                                                                                                                                                                                                                                                                                                                                                                                                                     |
| Input Capacity         |                                                                                                                                                                                                                                                                                                                                                                                                                            |
| Output Capacity        |                                                                                                                                                                                                                                                                                                                                                                                                                            |
| Print Speed            | Monochrome printing: 3~5s per card(single-sided); Full-color(YMCKO) printing: 18s per card(single-sided)                                                                                                                                                                                                                                                                                                                   |
| Card Material          | PVC / Composite PVC / Other material upon request and validation                                                                                                                                                                                                                                                                                                                                                           |
| Power                  | AC 100~240V, 50/60 Hz, DC 24-25.5V, 2.7 A                                                                                                                                                                                                                                                                                                                                                                                  |
| Print Dimension        | ISO CR80 (53.98mm×85.60mm), edge-to-edge printing                                                                                                                                                                                                                                                                                                                                                                          |
| Print Resolution       | 300dpi × 300dpi, 300dpi × 600dpi, 300dpi × 1200dpi                                                                                                                                                                                                                                                                                                                                                                         |
| Memory                 | 128MB                                                                                                                                                                                                                                                                                                                                                                                                                      |
| Print Method           | Dye sublimation (Direct-to-card)                                                                                                                                                                                                                                                                                                                                                                                           |
| Card Thickness         | 0.3-1.05mm                                                                                                                                                                                                                                                                                                                                                                                                                 |
| LCM Display            | Chinese: 8 characters per line, 2 lines / English: 16 characters per line, 4 lines / Multi-language                                                                                                                                                                                                                                                                                                                        |
| Operation System       | Driver: Support Windows XP/7/8/10/11, Windows Server 2003/2008/2012/2016, Linux, and NeoKylin,<br>Kylin, UOS and other made-in-China operating system.<br>Development Kit: Support Windows XP/7/8/10/11, Windows Server 2003/2008/2012/2016, Linux, and<br>NeoKylin, Kylin, UOS and other made-in-China Operating System<br>Card Design Software: iCARDE card design software, support Windows XP/7/8/10 operating systems |
| Warranty               | Card printer : 24 months (artificial damage excluded) / Print head: Replace one for free within 1 year (artificial damage excluded)                                                                                                                                                                                                                                                                                        |
| Operating<br>Condition | 1. Regular running temp.: 15°C-30°C(59-86°F), 20%~65% RH non-condensing<br>2. Lowest / Highest running temp.: 0°C(32°F) / 40°C(104°F), 20%~65% RH non-condensing                                                                                                                                                                                                                                                           |
| Storage Condition      | Temp.: -5°C-70°C(23-158°F), 20%~70% RH non-condensing                                                                                                                                                                                                                                                                                                                                                                      |
| Certificates           | CCC, FCC, CE, ROHS, UKCA                                                                                                                                                                                                                                                                                                                                                                                                   |
|                        |                                                                                                                                                                                                                                                                                                                                                                                                                            |